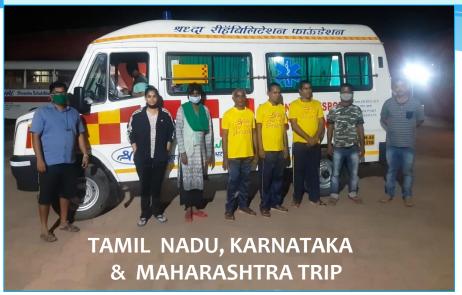

# RECOVERED DESTITUTE REUNIONS WITH FAMILIES VIA SHRADDHA AMBULANCES TRAVELLING TO DISTANT CORNERS PAN INDIA