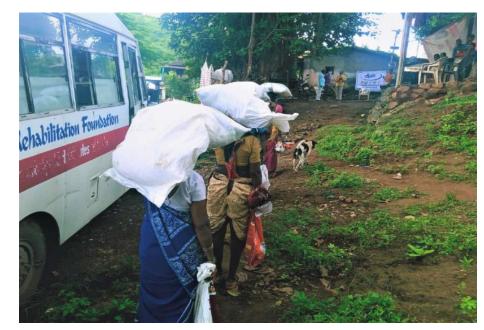

# (A)

ONGOING DISTRIBUTION OF DRY RATION KITS

'For the most vulnerable sections of the society'

-----

7611 KITS DISTRIBUTED

#### MORE RATION KITS DISTRIBUTED IN THE DEEP TRIBAL HAMLETS OF KARJAT, MAHARASHTRA IN 2020 & 2021