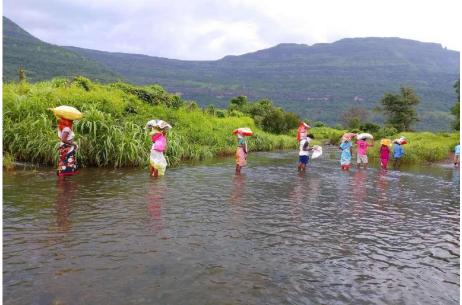

#### MORE RATION KITS DISTRIBUTED IN THE DEEP TRIBAL HAMLETS OF KARJAT, MAHARASHTRA IN 2020 & 2021