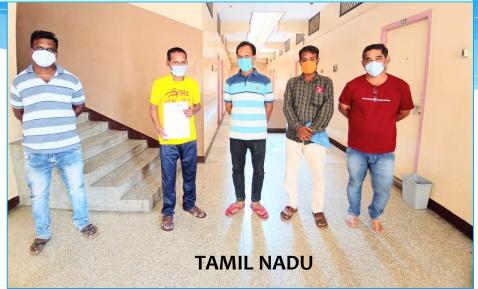

# RECOVERED DESTITUTE REUNIONS WITH FAMILIES VIA SHRADDHA AMBULANCES TRAVELLING TO DISTANT CORNERS PAN INDIA