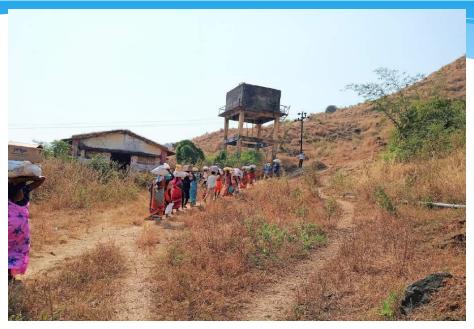

# (A)

ONGOING DISTRIBUTION OF DRY RATION KITS

'For the most vulnerable sections of the society'

-----

7611 KITS DISTRIBUTED

### **3RD LOT - 600 KITS**

#### LOCAL NEWSPAPER COVERAGE