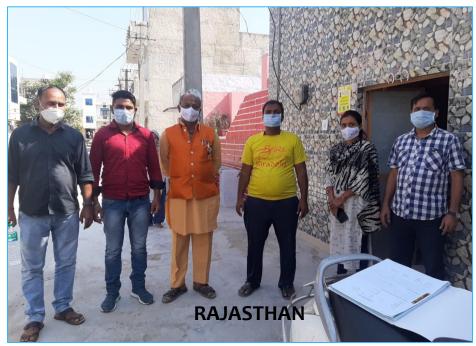

# RECOVERED DESTITUTE REUNIONS WITH FAMILIES VIA SHRADDHA AMBULANCES TRAVELLING TO DISTANT CORNERS PAN INDIA