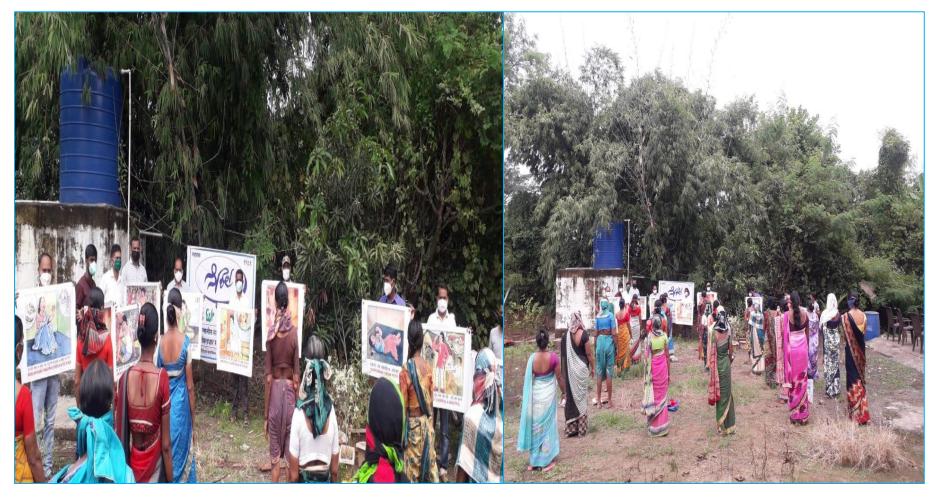

### MENTAL HEALTH AWARENESS

MENTAL HEALTH AWARENESS BEING DONE ON THE OCCASION OF 'WORLD MENTAL HEALTH DAY'