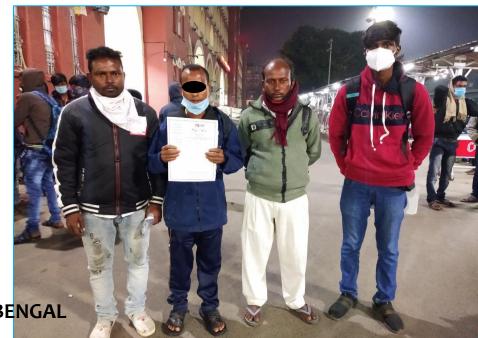

# RECOVERED DESTITUTE REUNIONS WITH FAMILIES VIA SHRADDHA AMBULANCES TRAVELLING TO DISTANT CORNERS PAN INDIA