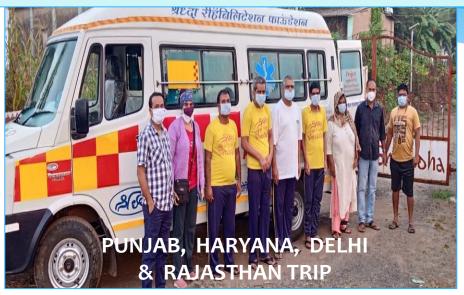

# RECOVERED DESTITUTE REUNIONS WITH FAMILIES VIA SHRADDHA AMBULANCES TRAVELLING TO DISTANT CORNERS PAN INDIA