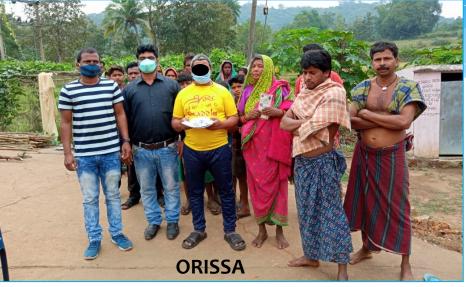

# RECOVERED DESTITUTE REUNIONS WITH FAMILIES VIA SHRADDHA AMBULANCES TRAVELLING TO DISTANT CORNERS PAN INDIA