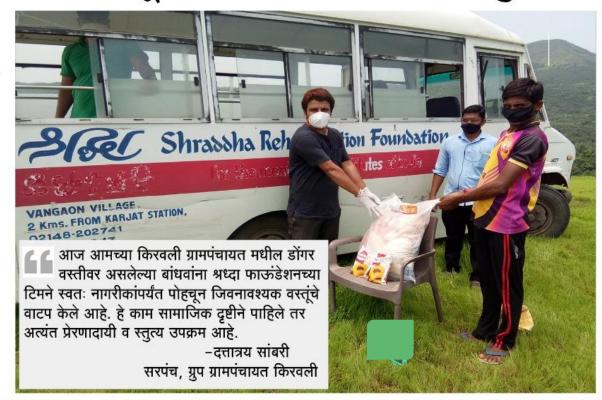

# श्रध्दा फाऊंडेशनचे किरवली ग्रामपंचायतमध्ये धान्य वाटप किरवली, सावरगाव येथील ४८ ठाकूर बांधवांना मदत, सर्वत्र कौतुक

कर्जत : विशेष प्रतिनिधी

किरवली ग्रामपंचायत हद्दीतील किरवली ठाकुरवाडी व सावरगाव ठाकुरवाडी यथील ४८ गरजू बांधवाना एक महीना पुरेल एवढे धान्य किटचे वाटप श्रद्धा फाऊंडेशनच्या सहकाऱ्याने करण्यात आले. त्यावेळी श्रद्धा फाउंडेशनचे सर्व सहकारी यांसह जिल्हा चिटणीस रमेश मुंढे, तालुका चिटणीस राजेंद्र जाधव, देविदास जाधव, आनंता सांभरी व त्यांचे अन्य सहकारी उपस्थित होते. त्याप्रसंगी किरवली ग्रामपंचायत सरपंच दत्तात्रेय सांबरी यांनी श्रद्धा फाऊंडेशन व रमेश मुंडे यांचे विशेष अभार मानले.

किरवली ग्रुप ग्रामपंचायतमधील हि ठाकूरवाडी कर्जत-कल्याण राज्यमार्गापासून सुमारे तीन किलोमीटर अंतरावर डोंगर माध्यावर वसलेली आहे. परंतु, असे असताना श्रध्दा फाऊंडेशनचे काम प्रत्येक्ष जागेवर जाऊन लाभार्थ्यांना थेट मदत देण्याचे काम नित्यनेमाने सुरु असल्याने त्यांच्या या कार्याचे सर्वत्र कौतुक होत आहे.