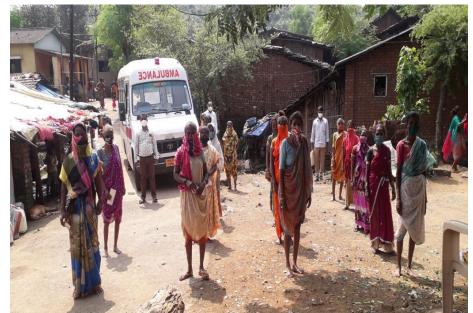

# (A)

ONGOING DISTRIBUTION OF DRY RATION KITS

'For the most vulnerable sections of the society'

-----

7611 KITS DISTRIBUTED

### 1<sup>ST</sup> LOT - 600 KITS