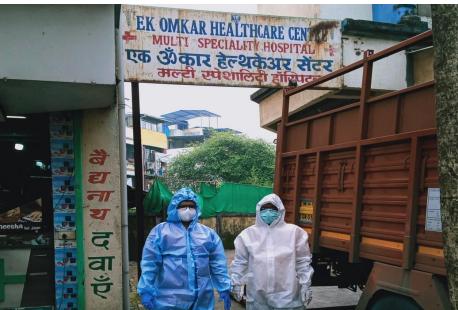

# (C)

TEAM SHRADDHA ATTENDING VARIOUS GOVT HOSPITAL

82

LOCAL KARJAT TALUKA CALLS

FOR SHIFTING COVID CASES

### TEAM SHRADDHA COVID WARRIORS ON THE GO