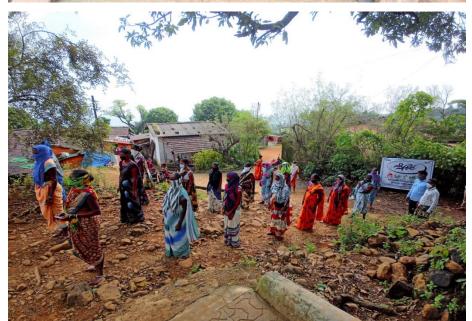

मा, शाहीन अख्तर, आसल ग्रामपंचायत हद्दीतील दिल्या जात आहेत. आसल नितीश शर्मा, शकील अहेमद, दुर्गम भागात असलेल्या ग्रामपंचायतीमधील दुर्गम भागात ध्रुव बडेकर आदी कार्यकर्ते सागाचीवाडीमधील आदिवासी डोंगरात वसलेल्या सागाचीवाडी यांनी सागाचीवाडीमध्ये जाऊन कुटुंबांना वाडीपर्यंत जाऊन मधील ४३ कुटुंबांना हे धान्य ही मदत वाटप केली. धान्य वाटप करण्यात आले. वाटप करण्यात आले. त्यावेळी किरवलीचे अनंता

भरत वाटवानी यांच्या श्रद्धा गव्हाचे पीठ, मीठ पुडी, गरम सरपंच रमेश लदगे तसेच फाउंडेशनच्या माध्यमातून हे मसाला, हळद, धनापावडर, दिनकर तळपे, सदस्य रुपेश जिरा-मोहरी, चणे साबण, कोंडे सागाच्यावाडीचे पांड्रंग फाऊंडेशनच्या तेल, पोहे, तूरडाळ, मसूर डाळ, निरगुडे, संतोष निरगुडे आदी साखर इत्यादी जीवनावश्यक

झालेल्या स्थितीवर मात कार्यकर्ते ए. सी. बसवराज,

उपस्थित होते.



#### **4**<sup>TH</sup> **LOT** – **600 KITS**









#### APPRECIATION LETTERS FROM FEW GROUP GRAM PANCHAYATS

झाडे लावूया झाडे जगवूया

"पर्यावरण संतुलित समृद्ध ग्राम योजना"

शौचालयाचा वापर करुया

#### ग्रुप ग्रामपंचायत, उमरोली

ता. कर्जत, जि. रायगड.



पा क्यांच विनोधः 13 | 16 | 2020

अदा रेधबिलीशन फेडीशन वेनस्य-कर्जत कर्जत

विषय:- आभार पत्र

आपल्या श्रद्धा रेधबिलीशन फेडीशन वेनगाव-कर्जत यांसस्थेकडून आमच्या ग्रुप ग्रामपंचायत उमरोली हदीतील आषाणे-ठाकुरवाडी येथे दि 9/90/२०२० रोजी ५ जादिवासी गरजू कुटुंबाना जीवनाश्यक वस्तूचे वाटप करून त्या जीवन नवचैतन्य निर्माण करण्याचे काम केले.

त्याच प्रमाणे करोना विषाण्चा संसर्ग रोखण्यासाठी शासनाने जे लॉकडाऊन केले आहे. त्यांमुळे आमच्या आदिवासी बांधवाचे रोजगार बंद होते अश्या कालावधी मध्ये आमच्या आदिवासी बांधवाना धान्यरूपी मदत करून ख-या अर्थाने लोकसेवाय केली आहे.

त्या बद्दल आमच्या ग्रुप ग्रामपंचायत उमरोली तर