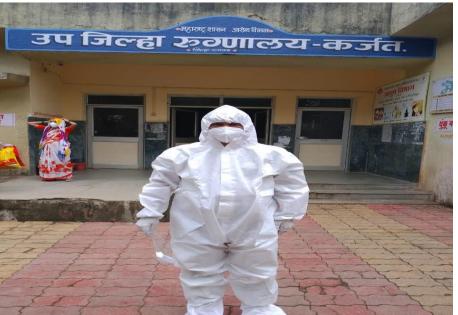

# (C)

TEAM SHRADDHA ATTENDING VARIOUS GOVT HOSPITAL

82

LOCAL KARJAT TALUKA CALLS

FOR SHIFTING COVID CASES

### TEAM SHRADDHA COVID WARRIORS ON THE GO