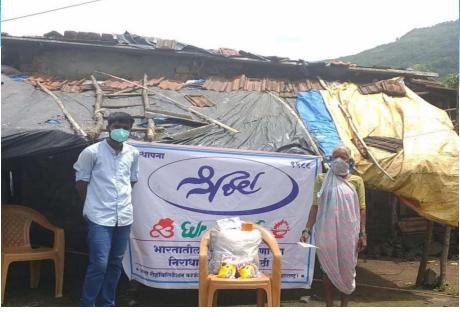

# देणाऱ्याने देत जावे...!

## दुर्गम भागातील सागाचीवाडीमध्ये धान्य वाटप

#### **•**कर्जत/प्रतिनिधी

कर्जत कर्जत वेणगाव येथील डॉ. धान्याच्या किटमध्ये तांदूळ, सांबरी, आसल ग्रामपंचायतीचे धान्य वाटप करण्यात आले.

श्रद्धा माध्यमातून कर्जत तालुक्यातील आदिवासी वाड्यांमध्ये जाऊन वस्तू आहेत.

तालुक्यातील करण्यासाठी जीवनावश्यक वस्तू शैलेश शर्मा, शाहीन अख्तर, आसल ग्रामपंचायत हद्दीतील दिल्या जात आहेत. आसल नितीश शर्मा, शकील अहेमद, दुर्गम भागात असलेल्या ग्रामपंचायतीमधील दुर्गम भागात ध्रुव बडेकर आदी कार्यकर्ते सागाचीवाडीमधील आदिवासी डोंगरात वसलेल्या सागाचीवाडी यांनी सागाचीवाडीमध्ये जाऊन कुटुंबांना वाडीपर्यंत जाऊन मधील ४३ कुटुंबांना हे धान्य ही मदत वाटप केली. धान्य वाटप करण्यात आले. वाटप करण्यात आले. त्यावेळी किरवलीचे अनंता

भरत वाटवानी यांच्या श्रद्धा गव्हाचे पीठ, मीठ पुडी, गरम सरपंच रमेश लदगे तसेच फाउंडेशनच्या माध्यमातून हे मसाला, हळद, धनापावडर, दिनकर तळपे, सदस्य रुपेश जिरा-मोहरी, चणे साबण, कोंडे सागाच्यावाडीचे पांड्रंग फाऊंडेशनच्या तेल, पोहे, तूरडाळ, मसूर डाळ, निरगुडे, संतोष निरगुडे आदी साखर इत्यादी जीवनावश्यक