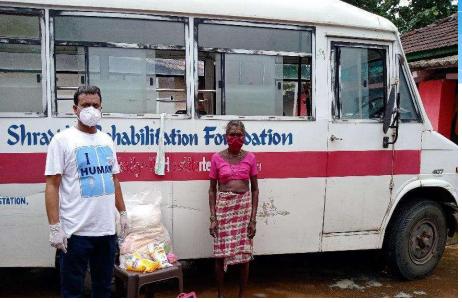

# (A)

ONGOING DISTRIBUTION OF DRY RATION KITS

'For the most vulnerable sections of the society'

-----

7611 KITS DISTRIBUTED

कोरोना महामारीच्या संकट काळामध्ये संपूर्ण देशभर लॉकडाऊन झाले होते अशा काळात गोरगरीब जनतेवरती उपासमारीची वेळ आली होती, अशा वेळेस गोरगरीब जनतेला मदत म्हणून मौजे मोरेवाडी दिनांक:- २८/०७/२०२० रोजी ४२ कीट, ताडवाडी दिनांक:- २९/०७/२०२० रोजी ४२ कीट अशा प्रकारे १५० कुटुंबाना तांदूळ ५ किलो, तुरडाळ १ किलो, मसूर डाळ १ किलो आटा ५ किलो, साखर २ किलो, तिखट मसाला २०० ग्रॅम, तेल २ किलो, हळद २०० ग्रॅम, मीठ २ किलो, चहापावडर २०० ग्रॅम,साबण ४, काबुली चना १ किलो, पोहे १ किलो इद्यादी साहित्य देऊन गोरगरीब जनतेची भूक भागवली त्याबद्दल ग्रुप ग्रामपंचायत पाथरज कडून आपले शत:शा आभार।