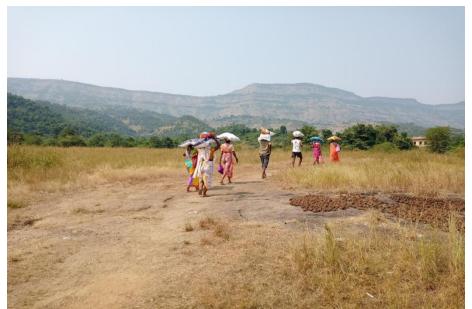

# (A)

ONGOING DISTRIBUTION OF DRY RATION KITS

'For the most vulnerable sections of the society'

-----

7611 KITS DISTRIBUTED