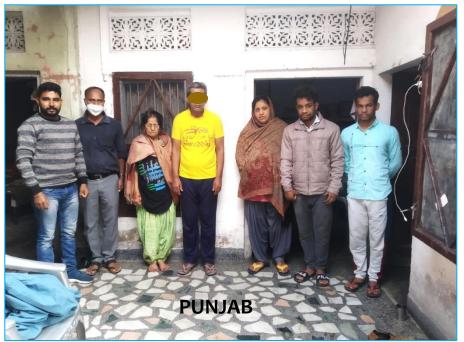

# RECOVERED DESTITUTE REUNIONS WITH FAMILIES VIA SHRADDHA AMBULANCES TRAVELLING TO DISTANT CORNERS PAN INDIA