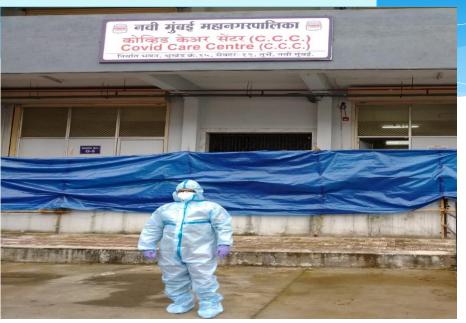

# (C)

TEAM SHRADDHA ATTENDING VARIOUS GOVT HOSPITAL

82

LOCAL KARJAT TALUKA CALLS

FOR SHIFTING COVID CASES

### TEAM SHRADDHA COVID WARRIORS ON THE GO