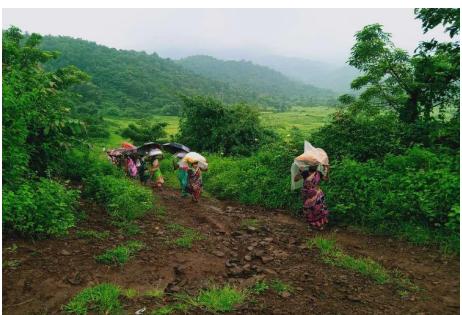

# (A)

ONGOING DISTRIBUTION OF DRY RATION KITS

'For the most vulnerable sections of the society'

-----

7611 KITS DISTRIBUTED

#### MORE RATION KITS DISTRIBUTED IN THE DEEP TRIBAL HAMLETS OF KARJAT, MAHARASHTRA IN 2020 & 2021