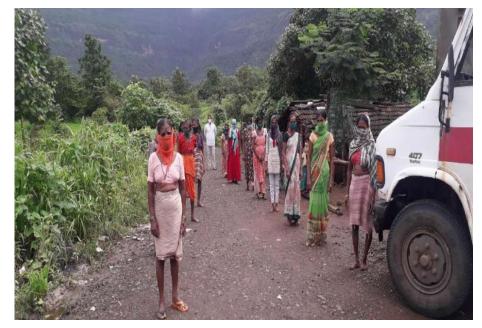

## दुर्गम भागातील सागाचीवाडीमध्ये धान्य वाटप

#### **•**कर्जत/प्रतिनिधी

कर्जत कर्जत वेणगाव येथील डॉ. धान्याच्या किटमध्ये तांदूळ, सांबरी, आसल ग्रामपंचायतीचे धान्य वाटप करण्यात आले.

श्रद्धा माध्यमातून कर्जत तालुक्यातील आदिवासी वाड्यांमध्ये जाऊन वस्तू आहेत.

तालुक्यातील करण्यासाठी जीवनावश्यक वस्तू शैलेश शर्मा, शाहीन अख्तर, आसल ग्रामपंचायत हद्दीतील दिल्या जात आहेत. आसल नितीश शर्मा, शकील अहेमद, दुर्गम भागात असलेल्या ग्रामपंचायतीमधील दुर्गम भागात ध्रुव बडेकर आदी कार्यकर्ते सागाचीवाडीमधील आदिवासी डोंगरात वसलेल्या सागाचीवाडी यांनी सागाचीवाडीमध्ये जाऊन कुटुंबांना वाडीपर्यंत जाऊन मधील ४३ कुटुंबांना हे धान्य ही मदत वाटप केली. धान्य वाटप करण्यात आले. वाटप करण्यात आले. त्यावेळी किरवलीचे अनंता

भरत वाटवानी यांच्या श्रद्धा गव्हाचे पीठ, मीठ पुडी, गरम सरपंच रमेश लदगे तसेच फाउंडेशनच्या माध्यमातून हे मसाला, हळद, धनापावडर, दिनकर तळपे, सदस्य रुपेश जिरा-मोहरी, चणे साबण, कोंडे सागाच्यावाडीचे पांड्रंग फाऊंडेशनच्या तेल, पोहे, तूरडाळ, मसूर डाळ, निरगुडे, संतोष निरगुडे आदी साखर इत्यादी जीवनावश्यक