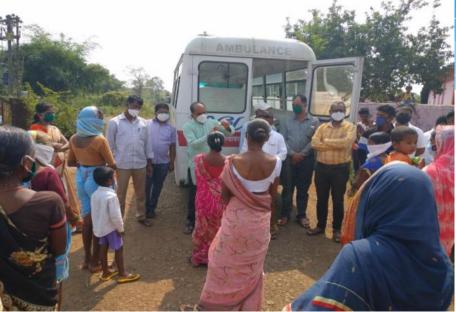

# (C)

TEAM SHRADDHA ATTENDING VARIOUS GOVT HOSPITAL

82

LOCAL KARJAT TALUKA CALLS

FOR SHIFTING COVID CASES

### TEAM SHRADDHA COVID WARRIORS ON THE GO