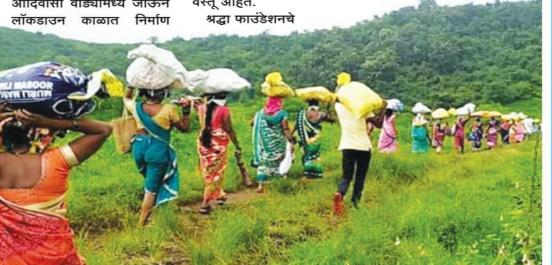

# (A)

ONGOING DISTRIBUTION OF DRY RATION KITS

'For the most vulnerable sections of the society'

-----

7611 KITS DISTRIBUTED

#### MORE RATION KITS DISTRIBUTED IN THE DEEP TRIBAL HAMLETS OF KARJAT, MAHARASHTRA IN 2020 & 2021