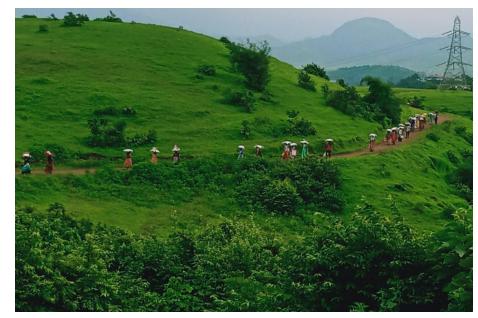

# (A)

ONGOING DISTRIBUTION OF DRY RATION KITS

'For the most vulnerable sections of the society'

-----

7611 KITS DISTRIBUTED