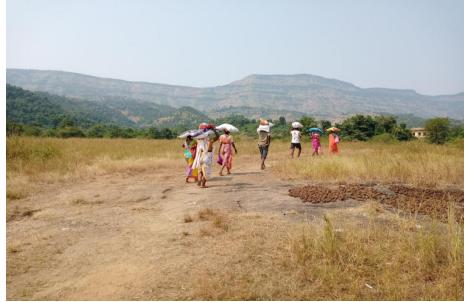

# (A)

ONGOING DISTRIBUTION OF DRY RATION KITS

'For the most vulnerable sections of the society'

-----

7611 KITS DISTRIBUTED

### **2<sup>ND</sup> LOT - 600 KITS**

#### LOCAL NEWSPAPER COVERAGE

# श्रध्दा फाऊंडेशनचे किरवली ग्रामपंचायतमध्ये धान्य वाटप किरवली, सावरगाव येथील ४८ ठाकूर बांधवांना मदत, सर्वत्र कौतुक

कर्जत : विशेष प्रतिनिधी

किरवली ग्रामपंचायत हद्दीतील किरवली ठाकुरवाडी व सावरगाव ठाकुरवाडी यथील ४८ गरजू बांधवाना एक महीना पुरेल एवढे धान्य किटचे वाटप श्रद्धा फाऊंडेशनच्या सहकाऱ्याने करण्यात आले. त्यावेळी श्रद्धा फाउंडेशनचे सर्व सहकारी यांसह जिल्हा चिटणीस रमेश मुंढे, तालुका चिटणीस राजेंद्र जाधव, देविदास जाधव, आनंता सांभरी व त्यांचे अन्य सहकारी उपस्थित होते. त्याप्रसंगी किरवली ग्रामपंचायत सरपंच दत्तात्रेय सांबरी यांनी श्रद्धा फाऊंडेशन व रमेश मुंडे यांचे विशेष अभार मानले.

किरवली ग्रुप ग्रामपंचायतमधील हि ठाकूरवाडी कर्जत-कल्याण राज्यमार्गापासून सुमारे तीन किलोमीटर अंतरावर डोंगर माध्यावर वसलेली आहे. परंतु, असे असताना श्रध्दा फाऊंडेशनचे काम प्रत्येक्ष जागेवर जाऊन लाभार्थ्यांना थेट मदत देण्याचे काम नित्यनेमाने सुरु असल्याने त्यांच्या या कार्याचे सर्वत्र कौतुक होत आहे.