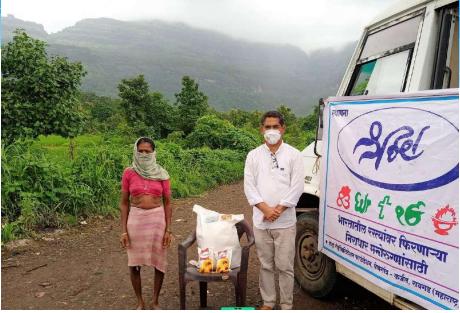

# (A)

ONGOING DISTRIBUTION OF DRY RATION KITS

'For the most vulnerable sections of the society'

-----

7611 KITS DISTRIBUTED

# BREAKUP OF ONE DRY RATION KIT (INITIALLY)

| Sugar             | 2 kg                                                                                                                                                                                   | 84                                                                                                                                                                                                                                                |  |  |  |
|-------------------|----------------------------------------------------------------------------------------------------------------------------------------------------------------------------------------|---------------------------------------------------------------------------------------------------------------------------------------------------------------------------------------------------------------------------------------------------|--|--|--|
| Tea powder        | 200 gm                                                                                                                                                                                 | 50                                                                                                                                                                                                                                                |  |  |  |
| Salt              | 2 kg                                                                                                                                                                                   | 20                                                                                                                                                                                                                                                |  |  |  |
| Aata              | 5 kg                                                                                                                                                                                   | 140                                                                                                                                                                                                                                               |  |  |  |
| Kabuli chana      | 1 kg                                                                                                                                                                                   | 80                                                                                                                                                                                                                                                |  |  |  |
| Tuar dal          | 1 kg                                                                                                                                                                                   | 90                                                                                                                                                                                                                                                |  |  |  |
| Masoor dal        | 1 kg                                                                                                                                                                                   | 76                                                                                                                                                                                                                                                |  |  |  |
| Edible oil        | 2 ltr                                                                                                                                                                                  | 200                                                                                                                                                                                                                                               |  |  |  |
| Poha (jada)       | 1 kg                                                                                                                                                                                   | 46                                                                                                                                                                                                                                                |  |  |  |
| Chilly powder     | 200 gm                                                                                                                                                                                 | 46                                                                                                                                                                                                                                                |  |  |  |
| Haldi powder      | 200 gm                                                                                                                                                                                 | 36                                                                                                                                                                                                                                                |  |  |  |
| Rai / mustard     | 200 gm                                                                                                                                                                                 | 16                                                                                                                                                                                                                                                |  |  |  |
| Dhaniya powder    | 200 gm                                                                                                                                                                                 | 46                                                                                                                                                                                                                                                |  |  |  |
| Bathing soap      | 4 pcs                                                                                                                                                                                  | 40                                                                                                                                                                                                                                                |  |  |  |
| Rice              | 5 kg                                                                                                                                                                                   | 140                                                                                                                                                                                                                                               |  |  |  |
| Gunny packing bag | 1                                                                                                                                                                                      | 0                                                                                                                                                                                                                                                 |  |  |  |
|                   |                                                                                                                                                                                        |                                                                                                                                                                                                                                                   |  |  |  |
| TOTAL             | 1,110/-                                                                                                                                                                                |                                                                                                                                                                                                                                                   |  |  |  |
|                   | Tea powder  Salt  Aata  Kabuli chana  Tuar dal  Masoor dal  Edible oil  Poha (jada)  Chilly powder  Haldi powder  Rai / mustard  Dhaniya powder  Bathing soap  Rice  Gunny packing bag | Tea powder  Salt  2 kg  Aata  5 kg  Kabuli chana  1 kg  Tuar dal  1 kg  Masoor dal  1 kg  Edible oil  2 ltr  Poha (jada)  1 kg  Chilly powder  Haldi powder  Rai / mustard  Dhaniya powder  Bathing soap  Rice  5 kg  Gunny packing bag  1 200 gm |  |  |  |