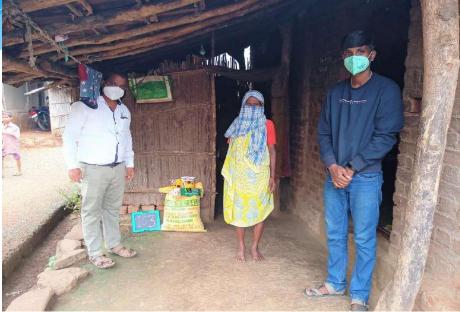

#### ग्रुप ग्रामपंचायत, उमरोली

ता. कर्जत, जि. रायगड.

पा क्यांच विनोधः 13 | 16 | 2020

अदा रेधबिलीशन फेडीशन वेनस्य-कर्जत कर्जत

विषय:- आभार पत्र

आपल्या श्रद्धा रेधबिलीशन फेडीशन वेनगाव-कर्जत यांसस्थेकडून आमच्या ग्रुप ग्रामपंचायत उमरोली हदीतील आषाणे-ठाकुरवाडी येथे दि 9/90/२०२० रोजी ५ जादिवासी गरजू कुटुंबाना जीवनाश्यक वस्तूचे वाटप करून त्या जीवन नवचैतन्य निर्माण करण्याचे काम केले.

त्याच प्रमाणे करोना विषाण्चा संसर्ग रोखण्यासाठी शासनाने जे लॉकडाऊन केले आहे. त्यांमुळे आमच्या आदिवासी बांधवाचे रोजगार बंद होते अश्या कालावधी मध्ये आमच्या आदिवासी बांधवाना धान्यरूपी मदत करून ख-या अर्थाने लोकसेवाय केली आहे.

त्या बद्दल आमच्या ग्रुप ग्रामपंचायत उमरोली तर्फे आपल्या श्रद्धा रेधबिलीशन फैडीशन वेनगाव-कर्जत या संस्थेचे शतशः आभार मानत आहे .

> पूर्व प्रामपंचायत उमरोली ता.कर्जतिज स्थापन

स्वच्छतेकडून समुद्धीकडे

झाडे लावा । झाडे जगवा ।।