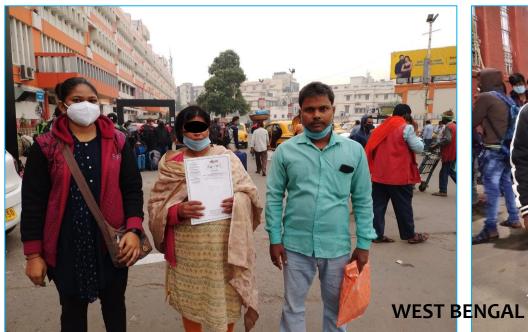

# RECOVERED DESTITUTE REUNIONS WITH FAMILIES VIA SHRADDHA AMBULANCES TRAVELLING TO DISTANT CORNERS PAN INDIA